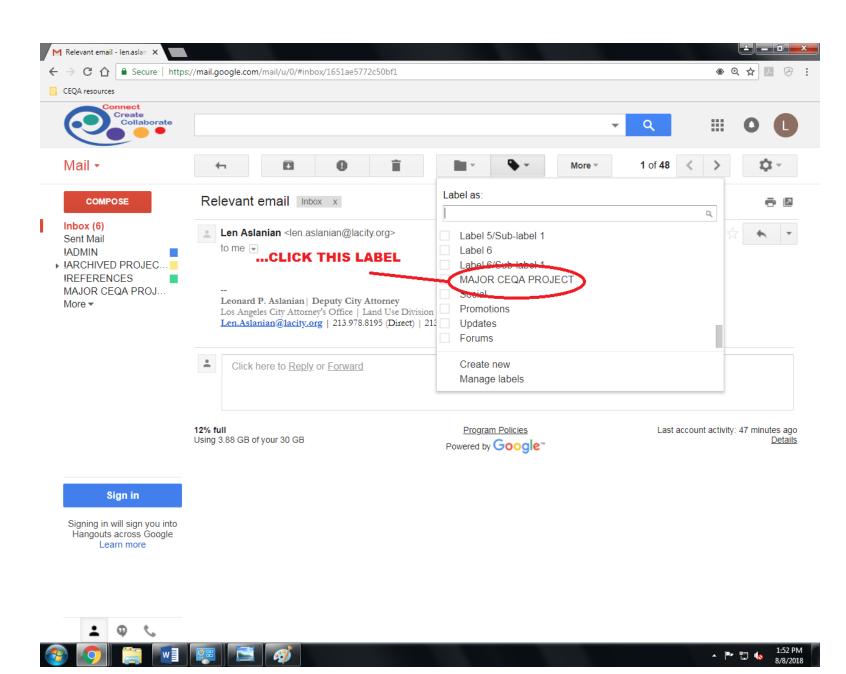

### The relevant emails you selected should now all be labeled "MAJOR CEQA PROJECT":

**Step 1-5:** Alternatively, you can label a relevant email from within the individual email itself. To do so, click on the email you wish to label, then follow the same procedure outlined in Step 4:

# The relevant email you selected should now be labeled "MAJOR CEQA PROJECT":

**Step 1-6:** Once you have labeled all project-relevant emails, you can view them all together by clicking on the project label listed on the lefthand side of your Gmail account: