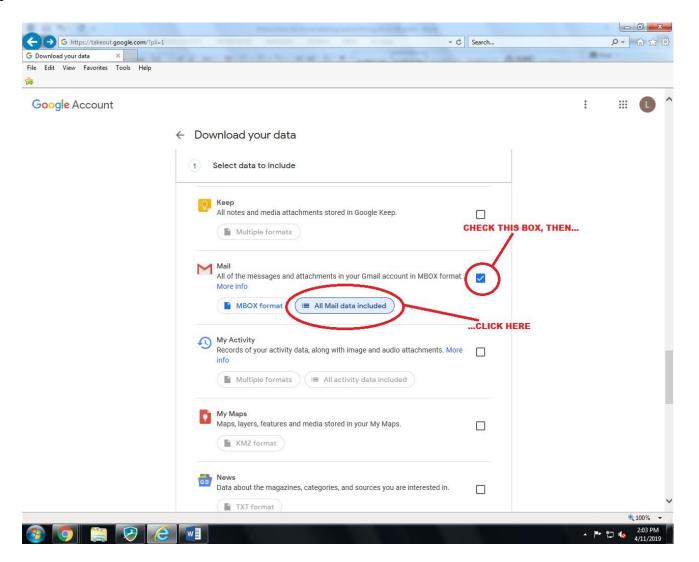

# **Step 2-2:** Under "Create A New Archive," scroll down to "Products" and on the right hand side of the screen, click "Deselect all."

**Step 2-3:** Scroll down towards the bottom of the page and click the "Mail" checkbox. Then click the "All Mail data included" option.