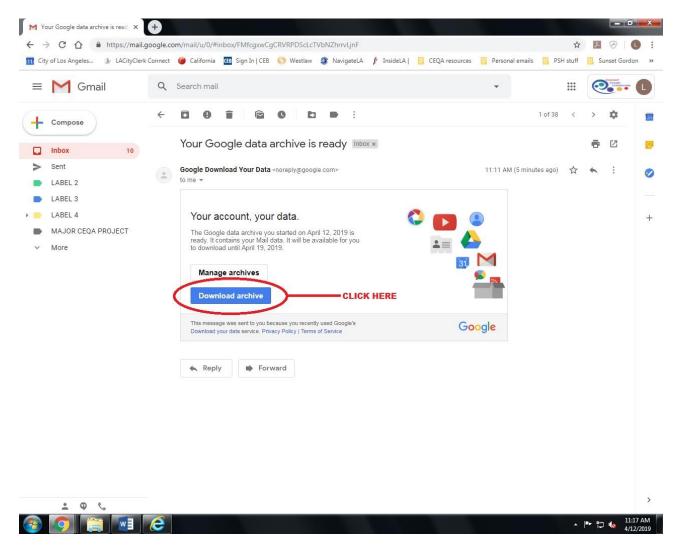

**Step 2-8:** Return to your lacity.org Gmail inbox. Once you receive the email notification that your archive file is ready (titled "Your Google data archive is ready"), open it and click the blue "Download Archive" link.

**Step 2-9:** You will then be taken to a Google webpage titled "Manage Archives". The project-related emails that you labeled will automatically download as a .zip file. Please send this file to the Deputy City Attorney requesting your emails.