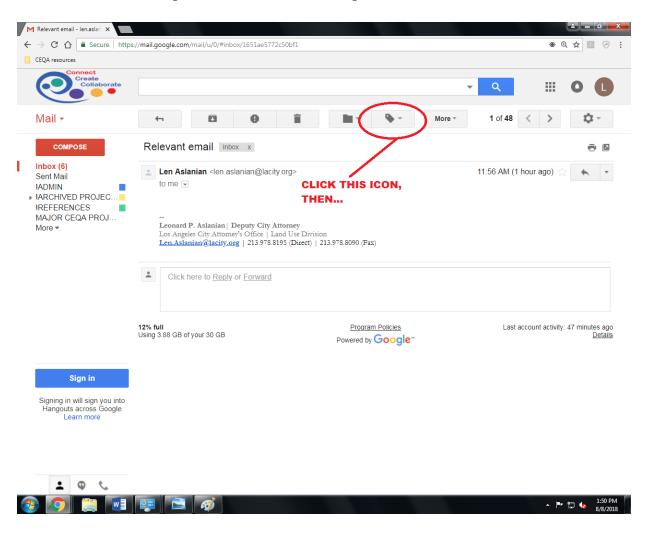

### The relevant emails you selected should now all be labeled "MAJOR CEQA PROJECT":

**Step 1-5:** Alternatively, you can label a relevant email from within the individual email itself. To do so, click on the email you wish to label, then follow the same procedure outlined in Step 4:

# The relevant email you selected should now be labeled "MAJOR CEQA PROJECT":

**Step 1-6:** Once you have labeled all project-relevant emails, you can view them all together by clicking on the project label listed on the lefthand side of your Gmail account: