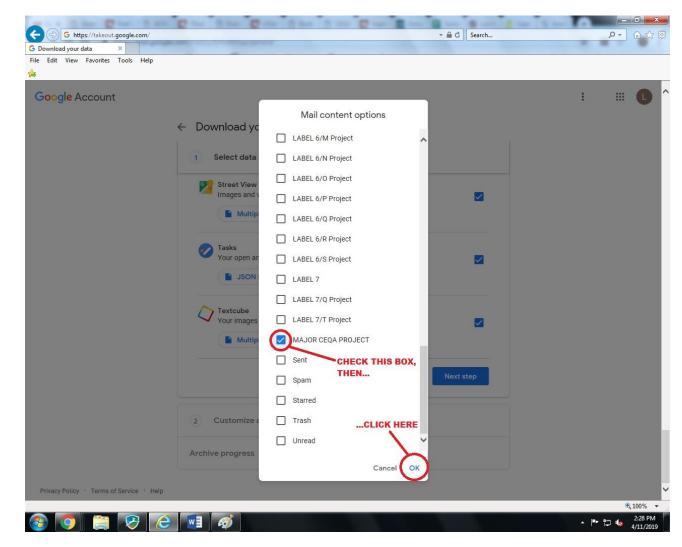

**Step 2-4:** A pop-up screen will open showing your various "Mail content options," which includes all of your labels in Gmail. Click "Deselect all" to clear out any pre-selected labels.

**Step 2-5:** Click the checkbox next to the related Project label and then click "OK." This will close the pop-up screen and return you to the "Download your data" page.