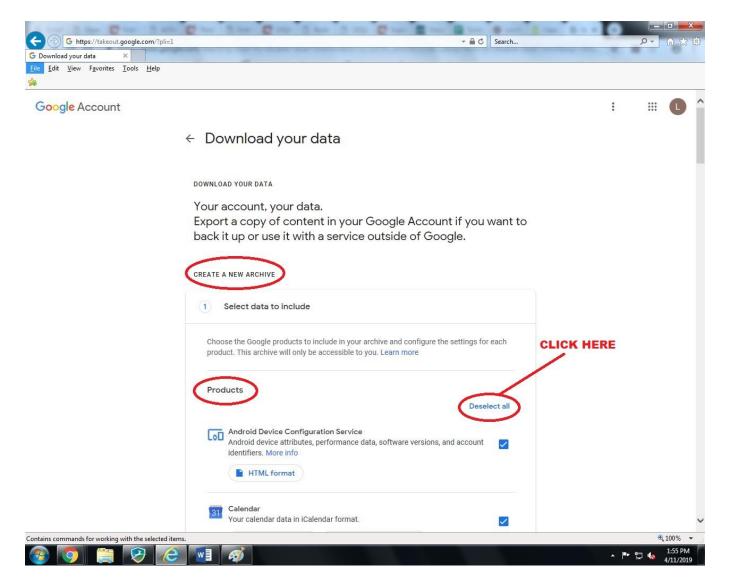

# **Step 2-2:** Under "Create A New Archive," scroll down to "Products" and on the right hand side of the screen, click "Deselect all."

**Step 2-3:** Scroll down towards the bottom of the page and click the "Mail" checkbox. Then click the "All Mail data included" option.