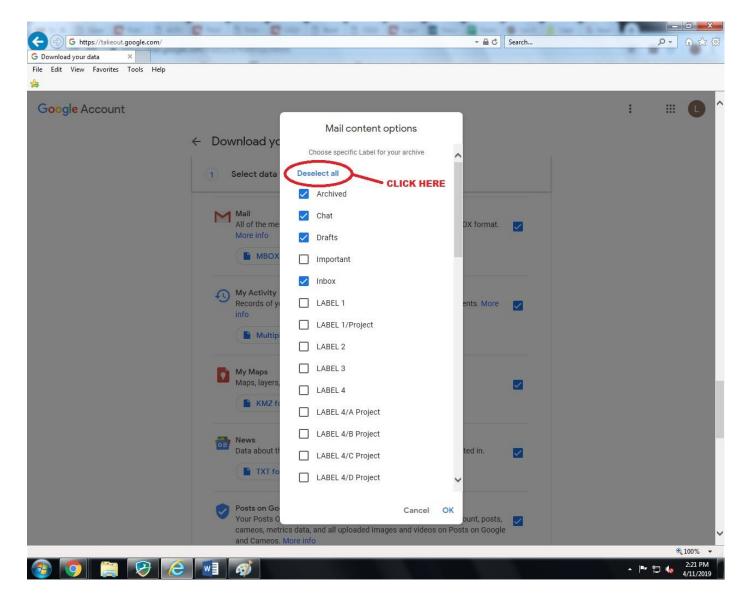

**Step 2-4:** A pop-up screen will open showing your various "Mail content options," which includes all of your labels in Gmail. Click "Deselect all" to clear out any pre-selected labels.

**Step 2-5:** Click the checkbox next to the related Project label and then click "OK." This will close the pop-up screen and return you to the "Download your data" page.