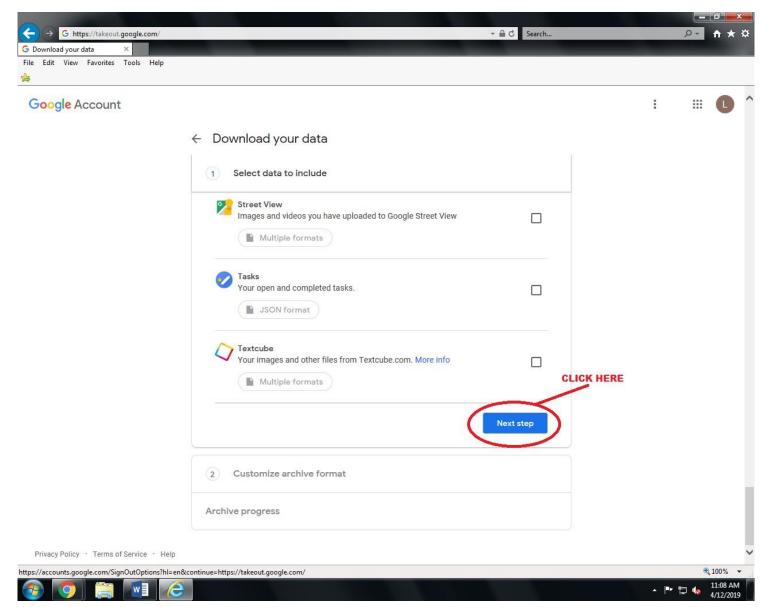

# **Step 2-2:** Under "Create A New Archive," scroll down to "Products" and on the right hand side of the screen, click "Deselect all."

**Step 2-3:** Scroll down towards the bottom of the page and click the "Mail" checkbox. Then click the "All Mail data included" option.

# Step 2-6: Scroll down and click on "Next step."

**Step 2-7:** You should now be at the "Customize archive format" section. Here, you can select the delivery method for your labeled emails. Under "Delivery Method," click the dropdown menu and then select "Add to Drive." Then click "Create archive" at the bottom righthand corner of the page. This will allow you to store a copy of the archive file in your City Google Drive account. When the archive is created, Google will email you a link to its location in Google Drive.