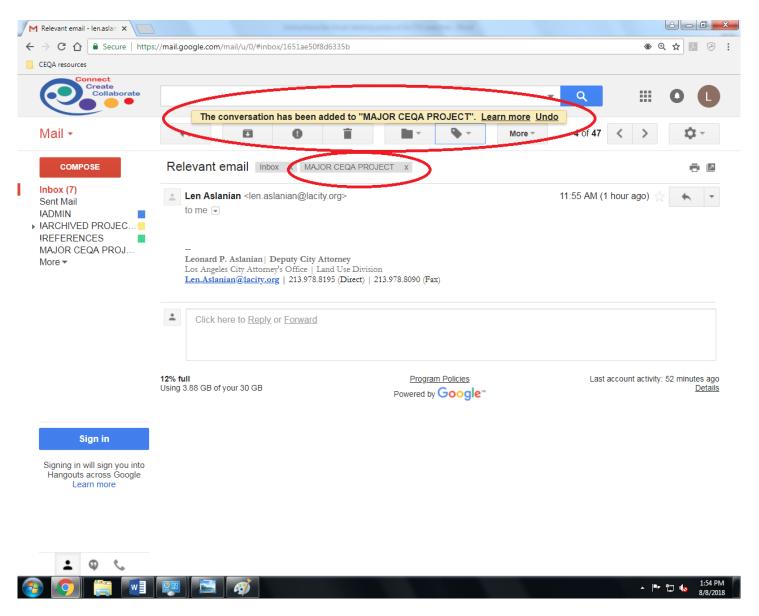

### The relevant emails you selected should now all be labeled "MAJOR CEQA PROJECT":

**Step 1-5:** Alternatively, you can label a relevant email from within the individual email itself. To do so, click on the email you wish to label, then follow the same procedure outlined in Step 4:

# The relevant email you selected should now be labeled "MAJOR CEQA PROJECT":

**Step 1-6:** Once you have labeled all project-relevant emails, you can view them all together by clicking on the project label listed on the lefthand side of your Gmail account: