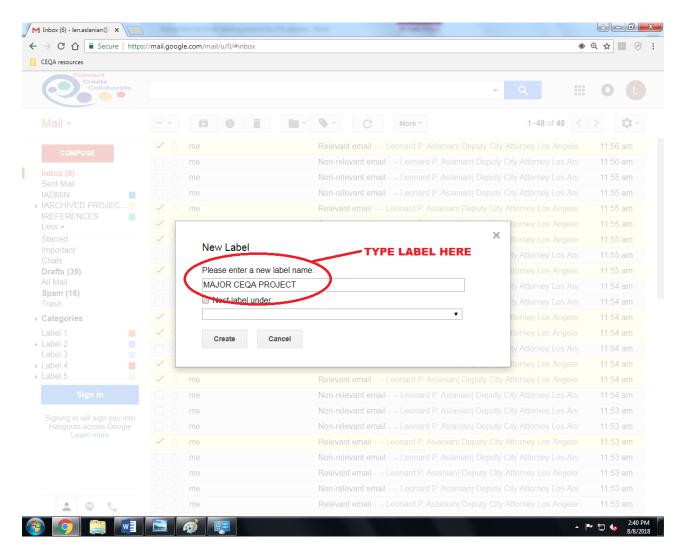

**Step 1-1:** To create the Gmail label you'll be using, open your lacity.org Gmail account to the main page. In the column on the lefthand side (under the red "COMPOSE" button), click on the "More" dropdown menu and then the blue "Create new label" link.

**Step 1-2:** A pop-up menu titled "New Label" will appear. In the box under "Please enter a new label name:" type the label name provided by your Deputy City Attorney contact (here, "MAJOR CEQA PROJECT"). There is no need to "nest" the label under any other Gmail labels you previously created, although you can do so if it's helpful for your own internal organization.